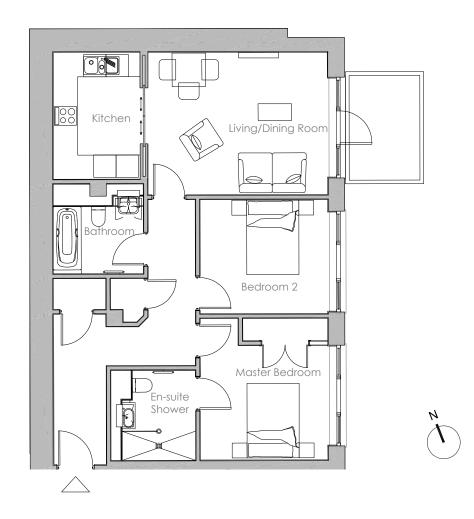

Audley Ellerslie Block 3 Lower Ground Floor Apartment Plot 32

| Internal Measurements | Metric (m)  | Imperial (ft)  |  |
|-----------------------|-------------|----------------|--|
| Living/Dining room    | 4.82 x 3.83 | 15'10" x 12'7" |  |
| Kitchen               | 3.41 x 2.33 | 11'2" x 7'8"   |  |
| Master Bedroom        | 3.43 x 3.07 | 11'3" x 10'1"  |  |
| Bedroom 2             | 3.43 x 3.07 | 11'3" x 10'1"  |  |
| Terrace               | 2.81 x 1.90 | 9'3" x 6'3"    |  |